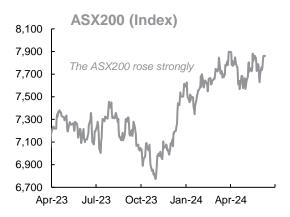

#### The week that was

- The Australian Fair Work Commission increased minimum and award wages by 3.75%, in line with expectations. This outcome provides more confidence that wages growth in Australia will slow and return to a level consistent with the Reserve Bank of Australia's (RBA) inflation target.
- The Australian economy grew by only 0.1% in the March quarter and again contracted in per capita terms. High interest rates continue to weigh on household spending and residential construction, while government spending has been an increasingly important driver of economic activity in recent years.
- The European Central Bank (ECB) and Bank of Canada (BoC) lowered interest rates for the first time in this cycle. The BoC signalled that further rate cuts are likely soon, while the ECB noted that the timing and pace of future rate cuts are highly uncertain and depend on inflation continuing to ease.
- US 10-year bond yields ended the week 6bps lower as survey measures pointed to softening economic activity. However, the decline was limited by strong employment data pushing higher.
- Oil prices fell 2.5%, reflecting concerns about increased supply as OPEC+ members plan to phase out their voluntary production cuts from October.
- The prices of many other commodities also fell last week on concerns over weak demand from China.
   The fall in oil and commodity prices weighed on Australian mining and energy stocks, but the ASX200 still managed to gain 2.1% last week as most other sectors rose strongly.

#### Financial markets charts

Weekly economic report Unclassified / 1