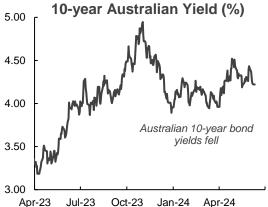

May<br>CH: CPI & PPI, May                                   |
| Thursday<br>13/06  | US: FOMC policy decision; PPI, May<br>AU: Labour force survey, May   |
| Friday<br>14/06    | JP: Bank of Japan policy decision US: Uni of Michigan Sentiment, Jun |

#### The week ahead

- Investors will focus on US inflation data and the US Federal Reserve (Fed) policy meeting. Updated forecasts will signal how the Fed's outlook for interest rates and the US economy has evolved since March.
- The Bank of Japan (BoJ) also meets this week.
  Attention will be paid to whether the BoJ reduces the pace of its government bond purchases, which could put upward pressure on bond yields.
- Employment data for May is the key release locally.

# Weekly Economic Report

11 June 2024

#### Financial markets charts









Weekly economic report Unclassified / 1

## Financial markets data: Week ending 7 June 2024

| INTEREST RATES