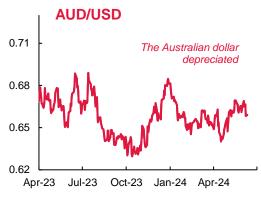

I, May<br>CH: CPI & PPI, May                                   |
| Thursday<br>13/06  | US: FOMC policy decision; PPI, May<br>AU: Labour force survey, May   |
| Friday<br>14/06    | JP: Bank of Japan policy decision US: Uni of Michigan Sentiment, Jun |

#### The week ahead

- Investors will focus on US inflation data and the US Federal Reserve (Fed) policy meeting. Updated forecasts will signal how the Fed's outlook for interest rates and the US economy has evolved since March.
- The Bank of Japan (BoJ) also meets this week.
  Attention will be paid to whether the BoJ reduces the pace of its government bond purchases, which could put upward pressure on bond yields.
- Employment data for May is the key release locally.

# Weekly Economic Report

11 June 2024

#### Financial markets charts









Weekly economic report Unclassified / 1

## Financial markets data: Week ending 7 June 2024

| INTEREST RATES