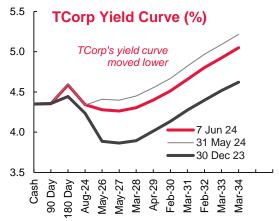

<br>CH: CPI & PPI, May                                   |
| Thursday<br>13/06  | US: FOMC policy decision; PPI, May<br>AU: Labour force survey, May   |
| Friday<br>14/06    | JP: Bank of Japan policy decision US: Uni of Michigan Sentiment, Jun |

#### The week ahead

- Investors will focus on US inflation data and the US Federal Reserve (Fed) policy meeting. Updated forecasts will signal how the Fed's outlook for interest rates and the US economy has evolved since March.
- The Bank of Japan (BoJ) also meets this week.
  Attention will be paid to whether the BoJ reduces the pace of its government bond purchases, which could put upward pressure on bond yields.
- Employment data for May is the key release locally.

# Weekly Economic Report

11 June 2024

#### Financial markets charts









Weekly economic report Unclassified / 1

## Financial markets data: Week ending 7 June 2024

| INTEREST RATES