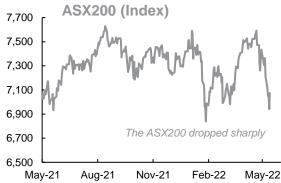

#### The week that was

- Global growth risks came into focus last week. With aggressive tightening now widely expected across the major central banks, markets indicated that a hard landing is an increasingly likely possibility.
- The US CPI report for April was strong, and only reinforced expectations for tightening from the US Federal Reserve. Headline CPI came in at a yearly pace of 8.3%, with core CPI running at 6.2%. Both were ahead of expectations. The report showed that pressures are also sticky, including with rents rising.
- In Australia, sentiment surveys were mixed and suggest a softer outlook. Consumer sentiment fell to its lowest level since August 2020, with the drag from rate hikes and inflation apparent. The NAB business survey for April was strong, though forward expectations did weaken.
- Bond yields slid, alongside the growth outlook. The US 10-year yield declined 21bps, to 2.92%, the German 10-year yield was down 18bps to 0.95%. Australian 10-year yields fell 7bps, to 3.40%. TCorp's 10-year yield eased 6bps, to 3.78%.
- Equities were choppy. The ASX200 fell 1.8% and the US S&P500 was down 2.4%, Still, Europe's Stoxx600 gained 0.8% and China's Shanghai Composite rose 2.8%.
- The Australian dollar slid 1.9% to US\$0.694.