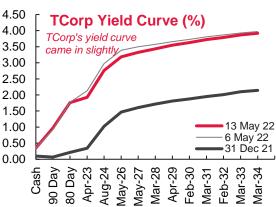

#### The week that was

- Global growth risks came into focus last week. With aggressive tightening now widely expected across the major central banks, markets indicated that a hard landing is an increasingly likely possibility.
- The US CPI report for April was strong, and only reinforced expectations for tightening from the US Federal Reserve. Headline CPI came in at a yearly pace of 8.3%, with core CPI running at 6.2%. Both were ahead of expectations. The report showed that pressures are also sticky, including with rents rising.
- In Australia, sentiment surveys were mixed and suggest a softer outlook. Consumer sentiment fell to its lowest level since August 2020, with the drag from rate hikes and inflation apparent. The NAB business survey for April was strong, though forward expectations did weaken.
- Bond yields slid, alongside the growth outlook. The US 10-year yield declined 21bps, to 2.92%, the German 10-year yield was down 18bps to 0.95%. Australian 10-year yields fell 7bps, to 3.40%. TCorp's 10-year yield eased 6bps, to 3.78%.
- Equities were choppy. The ASX200 fell 1.8% and the US S&P500 was down 2.4%, Still, Europe's Stoxx600 gained 0.8% and China's Shanghai Composite rose 2.8%.
- The Australian dollar slid 1.9% to US\$0.694.