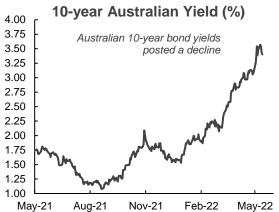

#### The week that was

- Global growth risks came into focus last week. With aggressive tightening now widely expected across the major central banks, markets indicated that a hard landing is an increasingly likely possibility.
- The US CPI report for April was strong, and only reinforced expectations for tightening from the US Federal Reserve. Headline CPI came in at a yearly pace of 8.3%, with core CPI running at 6.2%. Both were ahead of expectations. The report showed that pressures are also sticky, including with rents rising.
- In Australia, sentiment surveys were mixed and suggest a softer outlook. Consumer sentiment fell to its lowest level since August 2020, with the drag from rate hikes and inflation apparent. The NAB business survey for April was strong, though forward expectations did weaken.
- Bond yields slid, alongside the growth outlook. The US 10-year yield declined 21bps, to 2.92%, the German 10-year yield was down 18bps to 0.95%. Australian 10-year yields fell 7bps, to 3.40%. TCorp's 10-year yield eased 6bps, to 3.78%.
- Equities were choppy. The ASX200 fell 1.8% and the US S&P500 was down 2.4%, Still, Europe's Stoxx600 gained 0.8% and China's Shanghai Composite rose 2.8%.
- The Australian dollar slid 1.9% to US\$0.694.