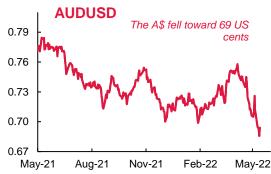

#### The week that was

- Global growth risks came into focus last week. With aggressive tightening now widely expected across the major central banks, markets indicated that a hard landing is an increasingly likely possibility.
- The US CPI report for April was strong, and only reinforced expectations for tightening from the US Federal Reserve. Headline CPI came in at a yearly pace of 8.3%, with core CPI running at 6.2%. Both were ahead of expectations. The report showed that pressures are also sticky, including with rents rising.
- In Australia, sentiment surveys were mixed and suggest a softer outlook. Consumer sentiment fell to its lowest level since August 2020, with the drag from rate hikes and inflation apparent. The NAB business survey for April was strong, though forward expectations did weaken.
- Bond yields slid, alongside the growth outlook. The US 10-year yield declined 21bps, to 2.92%, the German 10-year yield was down 18bps to 0.95%. Australian 10-year yields fell 7bps, to 3.40%. TCorp's 10-year yield eased 6bps, to 3.78%.
- Equities were choppy. The ASX200 fell 1.8% and the US S&P500 was down 2.4%, Still, Europe's Stoxx600 gained 0.8% and China's Shanghai Composite rose 2.8%.
- The Australian dollar slid 1.9% to US\$0.694.